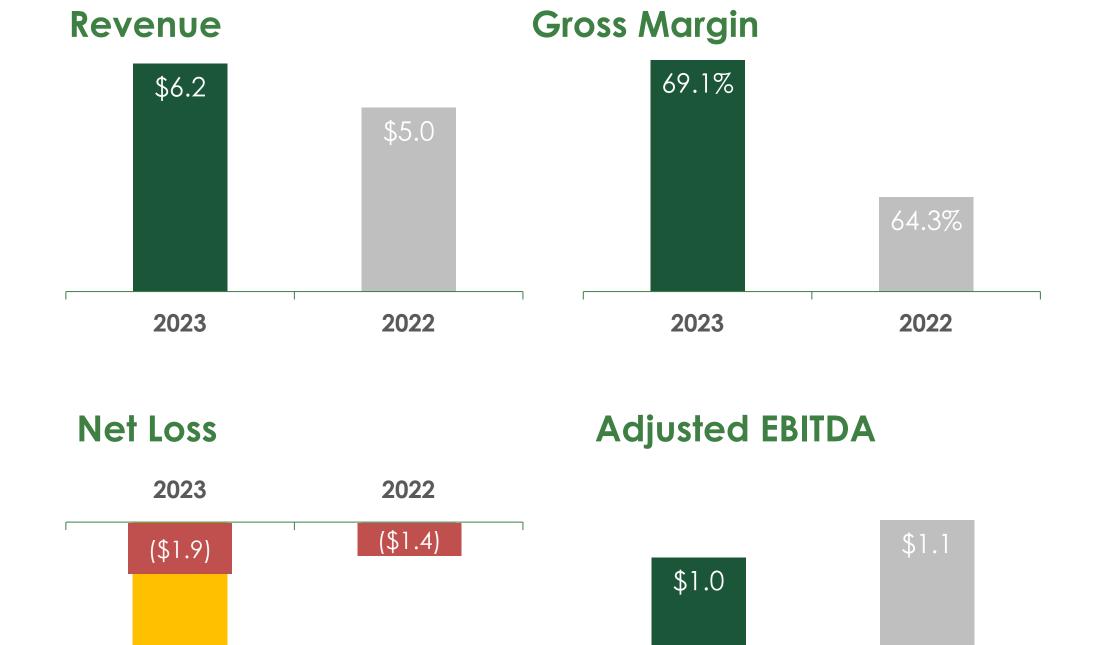

## 2023 Results (\$ in millions)

Non-Recurring

(\$93.1)

2023

2022

2023 Summary:

Revenue increased 23.5% y/y

Gross margin increased almost 5%

Impacted by non-recurring DESPAC listing fees, net loss was approximately \$95 million

Adjusted EBITDA was positive \$965 thousand