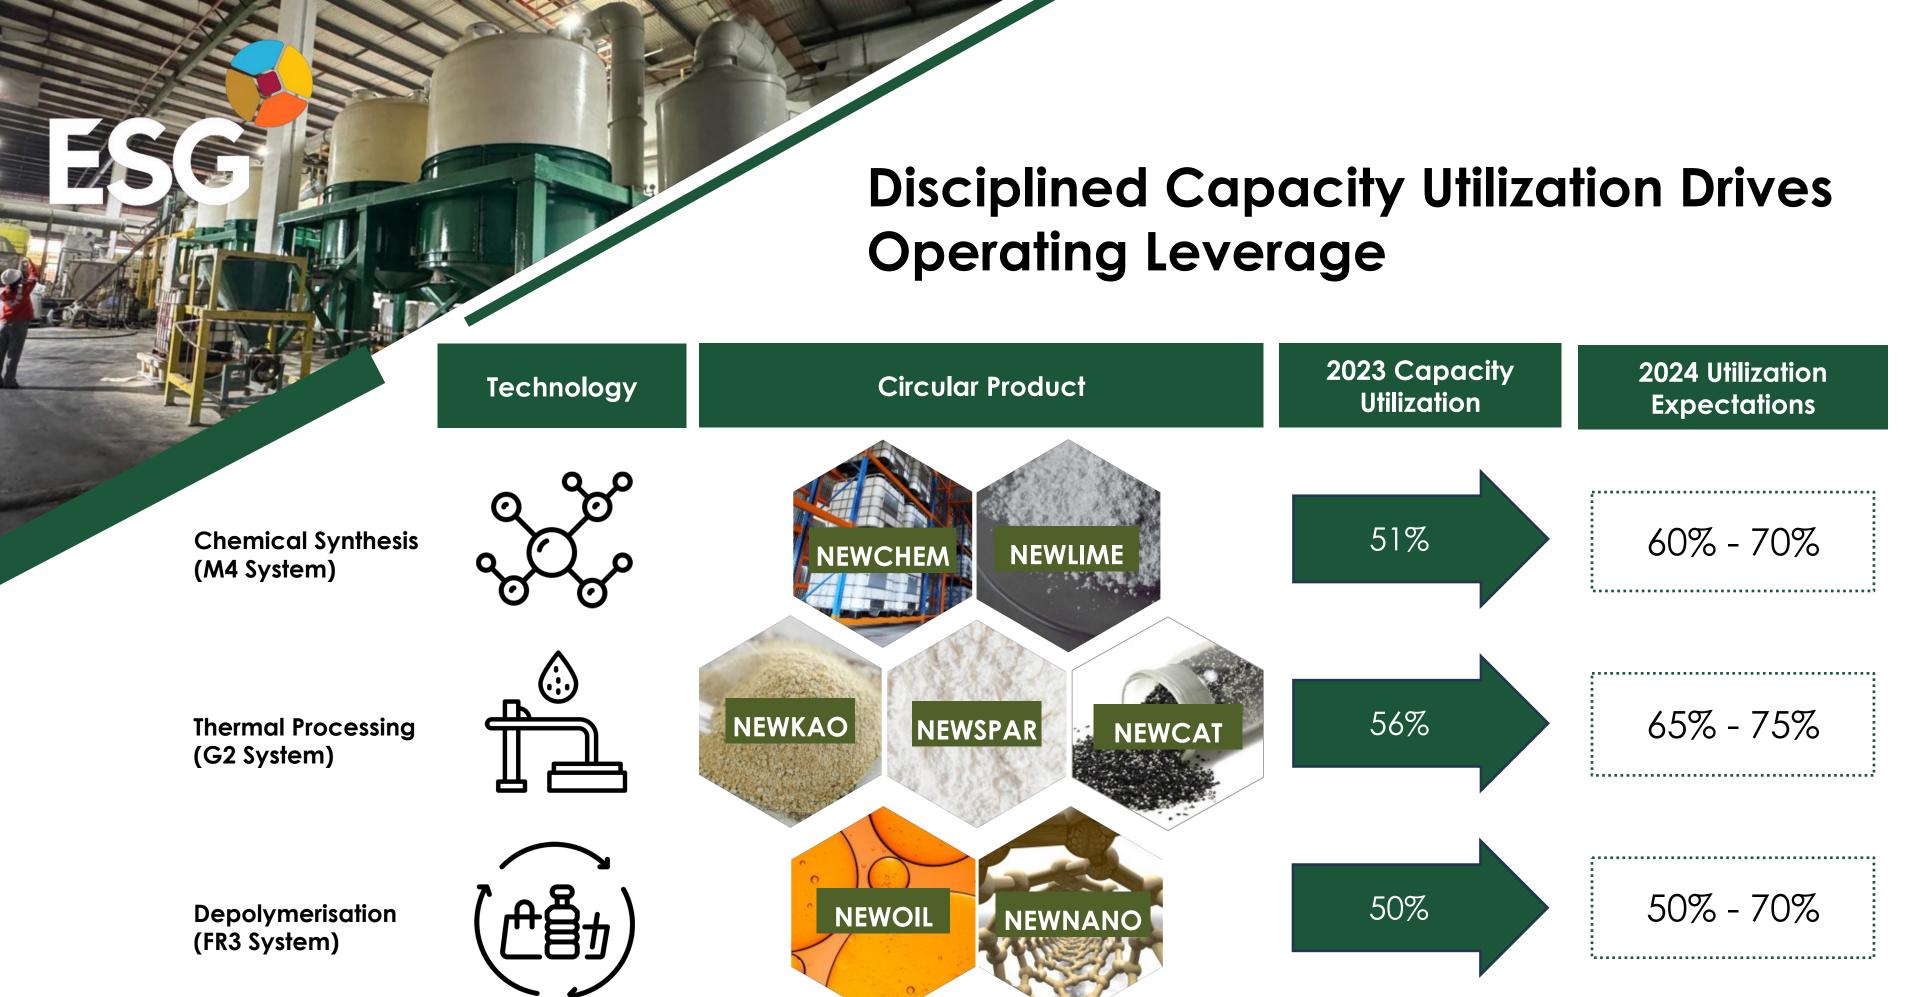

## Competitive Advantage Sustainable Products - 2024 Circular Portfolio

In Development

### High Margins > 65%

24k metric ton capacity – top 5 in Singapore Unlike competitors, we upcycle waste, creating a higher value product

## High Margins > 60%

24k metric ton capacity – Proprietary Methodology We upcycle used catalysts into concentrates, creating a higher value product

- Phase 2 completed
- Phase 3 set to begin production in May
- Process will recover > \$9k from plastics waste per ton, ~40x more than competitor methods

#### **Margin Accretive**

12k metric ton cost avoidance on disposal fees leading to margin contribution

HO Shian Ching Chief Financial Officer ESGL Holdings Limited